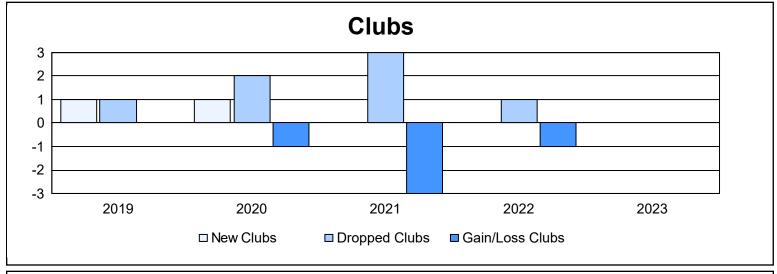

District 22 W As of June 2023 Cumulative

| Year      | New<br>Clubs | Dropped<br>Clubs | Gain/<br>Loss<br>Clubs | New<br>Members | Charter<br>Members | Reinstate<br>Members | Transfer<br>Members | Total<br>Member<br>Added | Total<br>Members<br>Dropped | Gain/<br>Loss<br>Members |
|-----------|--------------|------------------|------------------------|----------------|--------------------|----------------------|---------------------|--------------------------|-----------------------------|--------------------------|
| 2018-2019 | 1            | 1                | 0                      | 114            | 26                 | 8                    | 16                  | 164                      | 202                         | -38                      |
| 2019-2020 | 1            | 2                | -1                     | 80             | 41                 | 2                    | 16                  | 139                      | 198                         | -59                      |
| 2020-2021 | 0            | 3                | -3                     | 78             | 11                 | 7                    | 9                   | 105                      | 252                         | -147                     |
| 2021-2022 | 0            | 1                | -1                     | 164            | 1                  | 7                    | 6                   | 178                      | 169                         | 9                        |
| 2022-2023 | 0            | 0                | 0                      | 110            | 2                  | 7                    | 7                   | 126                      | 169                         | -43                      |
| Average   | 0            | 1                | -1                     | 109            | 16                 | 6                    | 11                  | 142                      | 198                         | -56                      |